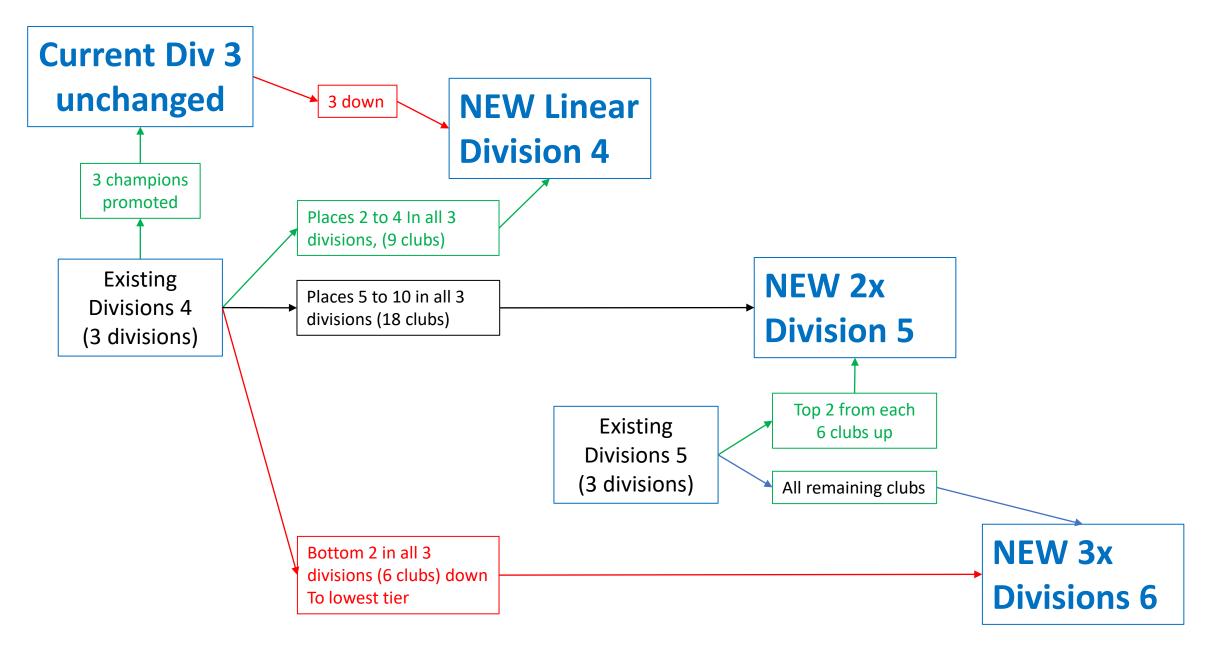

## GMCL – a Linear Division 4

At the end of 2024, we will create a new Division 4 ("Linear Division 4") between Division 3 and the 3 Existing Divisions 4

There will then be 2 regional divisions 5 (at old Div 4 level) and 3 regional divisions 6 (at old Div 5 level)

## At the end of the 2024 Season.....

## At end of 2025 and beyond....

- Div 3 3 down
- Div 4 3 up, 4 down
- Divs 5(x2) 2 up in each, 3 down in each
- Divs 6 (x3) 2 up in each