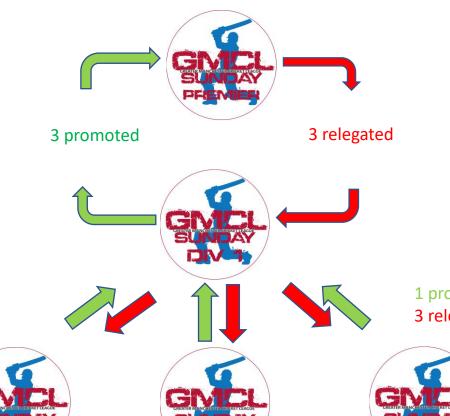

## **Sunday Competition**

At the end of the 2023 season

Because our Sunday competition entrants do change every post-season dependant on club decisions based on player availability we do not know the exact structure of the 2024 competition in advance however this reflects the situation should entrants remain the same.

1 promoted form each Division 2

3 relegated from Division 1