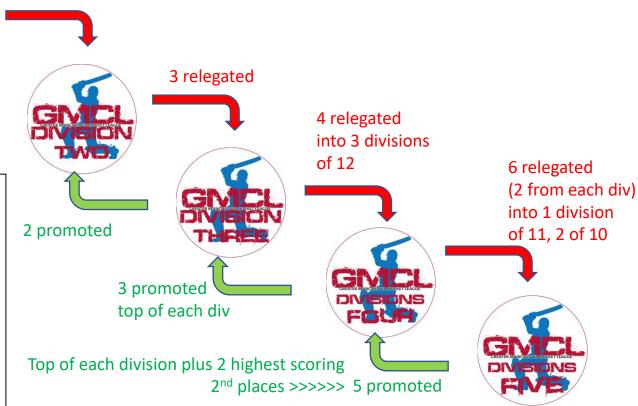

Next highest places dependent on points total or average points where games available are different across divisions.

D5 - 4 promoted, top of each div, plus highest point scoring 2<sup>nd</sup> place>>

teams from within our current member clubs, which will happen post 2023 season.

All promotions are subject to teams meeting the ground standard required of the division above, should these be met the promoted clubs will be the clubs in the top places in the division(s) as stated.

Next highest places dependent on points total or average points where games available are different across divisions.