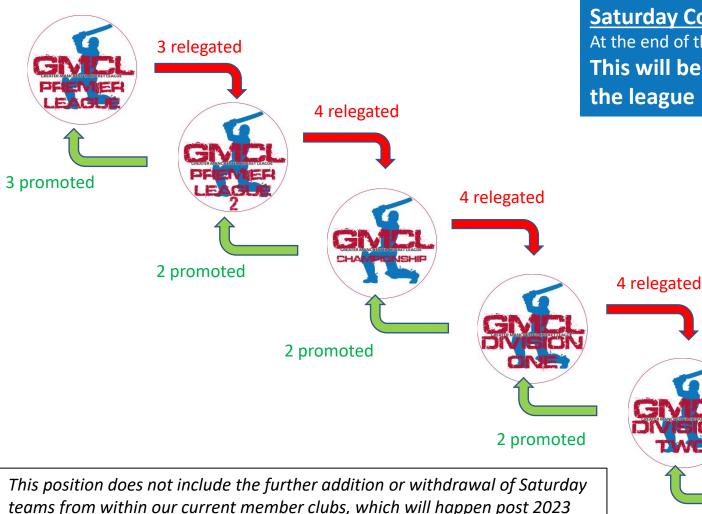

Promotion & Relegation 2023 into 2024

Saturday Competition Sunday Competition

**Saturday Competition** 

D2 - 1 promoted

1 new team

At the end of the 2023 season two new teams from one club will join our Saturday competition, the 1<sup>st</sup> XI will join Div 1 and the 2<sup>nd</sup> XI will join Div 4.

The club will be named in due course when departure procedures with the old league are concluded.

This will be the position should the prospective new club join the league for 2024

> This process will return Premier League 2 to 12 teams as previously advised, return Division 2 to 12 teams (currently 11) and increase Divisions 5 back to 11 teams (currently 10) to give more games for those teams.

This position does not include the further addition or withdrawal of Saturday teams from within our current member clubs, which will happen post 2023 season.

All promotions are subject to teams meeting the ground standard required of the division above, should these be met the promoted clubs will be the clubs in the top places in the division(s) as stated.

Next highest places dependent on points total or average points where games available are different across divisions.

D5 - 4 promoted, top of each div, plus highest point scoring 2<sup>nd</sup> place>>

teams from within our current member clubs, which will happen post 2023 season.

All promotions are subject to teams meeting the ground standard required of the division above, should these be met the promoted clubs will be the clubs in the top places in the division(s) as stated.

Next highest places dependent on points total or average points where games available are different across divisions.