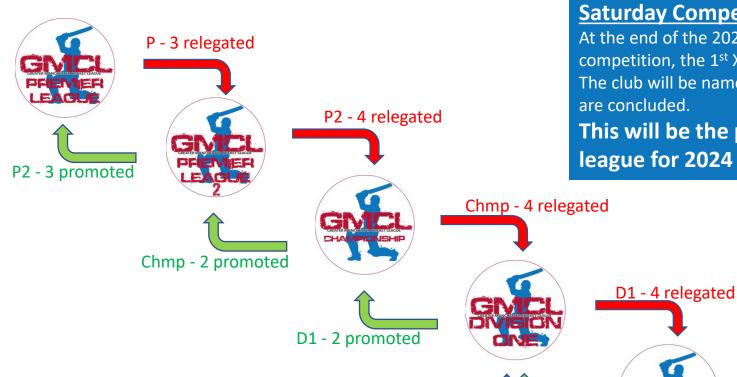

Promotion & Relegation 2023 into 2024

Saturday Competition Sunday Competition

**Saturday Competition** 

D2 - 1 promoted

1 new team

At the end of the 2023 season two new teams from one club will join our Saturday competition, the 1<sup>st</sup> XI will join Div 1 and the 2<sup>nd</sup> XI will join Div 4.

The club will be named in due course when departure procedures with the old league are concluded.

This will be the position should the prospective new club join the league for 2024

> This process will return Premier League 2 to 12 teams as previously advised, return Division 2 to 12 teams (currently 11) and increase Divisions 5 back to 11 teams (currently 10) to give more games for those teams.

This position does not include the further addition or withdrawal of Saturday teams from within our current member clubs, which will happen post 2023 season.

All promotions are subject to teams meeting the ground standard required of the division above, should these be met the promoted clubs will be the clubs in the top places in the division(s) as stated.

Next highest places dependent on points total or average points where games available are different across divisions.

D5 - 4 promoted, top of each div, plus highest point scoring 2<sup>nd</sup> place>>