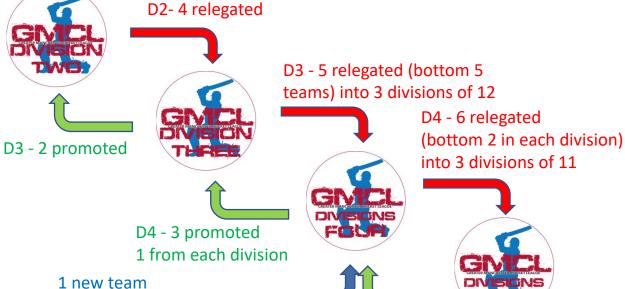

teams from within our current member clubs, which will happen post 2023 season.

All promotions are subject to teams meeting the ground standard required of the division above, should these be met the promoted clubs will be the clubs in the top places in the division(s) as stated.

Next highest places dependent on points total or average points where games available are different across divisions.

1 promoted form each Division 2

3 relegated from Division 1